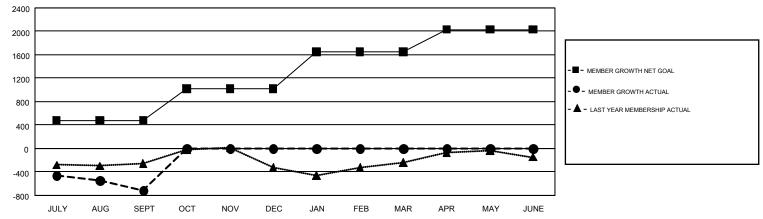

## GMT Constitutional Area 1, Group H

GMT: HOWARD HUDSON

REPORT DOES NOT INCLUDE CLUBS IN UNDISTRICTED AREAS.

| Clubs         |               |              |               | Members               |                           |                         |                                                    |  |
|---------------|---------------|--------------|---------------|-----------------------|---------------------------|-------------------------|----------------------------------------------------|--|
|               | RESULTS FO    | PR 2017-2018 |               | RESULTS FOR 2017-2018 |                           |                         |                                                    |  |
| QUARTER       | NEW CLUB GOAL | NEW CLUBS    | DROPPED CLUBS | QUARTER               | MEMBER GROWTH NET<br>GOAL | MEMBER GROWTH<br>ACTUAL | DROPPED<br>MEMBERS ACTUAL<br>(including transfers) |  |
| JULY/AUG/SEPT | 13            | 6            | 8             | JULY/AUG/SEPT         | 481                       | 1,207                   | 1,923                                              |  |
| OCT/NOV/DEC   | 18            | 0            | 0             | OCT/NOV/DEC           | 541                       | 0                       | 0                                                  |  |
| JAN/FEB/MAR   | 17            | 0            | 0             | JAN/FEB/MAR           | 629                       | 0                       | 0                                                  |  |
| APR/MAY/JUNE  | 17            | 0            | 0             | APR/MAY/JUNE          | 379                       | 0                       | 0                                                  |  |