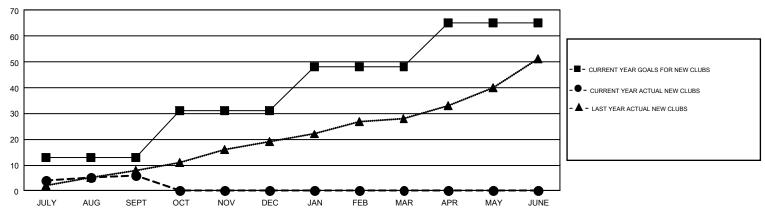

## GMT Constitutional Area 1, Group H

GMT: HOWARD HUDSON

REPORT DOES NOT INCLUDE CLUBS IN UNDISTRICTED AREAS.

| Clubs         |               |              |               | Members               |                           |                         |                                                    |  |
|---------------|---------------|--------------|---------------|-----------------------|---------------------------|-------------------------|----------------------------------------------------|--|
|               | RESULTS FO    | PR 2017-2018 |               | RESULTS FOR 2017-2018 |                           |                         |                                                    |  |
| QUARTER       | NEW CLUB GOAL | NEW CLUBS    | DROPPED CLUBS | QUARTER               | MEMBER GROWTH NET<br>GOAL | MEMBER GROWTH<br>ACTUAL | DROPPED<br>MEMBERS ACTUAL<br>(including transfers) |  |
| JULY/AUG/SEPT | 13            | 6            | 8             | JULY/AUG/SEPT         | 481                       | 1,207                   | 1,923                                              |  |
| OCT/NOV/DEC   | 18            | 0            | 0             | OCT/NOV/DEC           | 541                       | 0                       | 0                                                  |  |
| JAN/FEB/MAR   | 17            | 0            | 0             | JAN/FEB/MAR           | 629                       | 0                       | 0                                                  |  |
| APR/MAY/JUNE  | 17            | 0            | 0             | APR/MAY/JUNE          | 379                       | 0                       | 0                                                  |  |